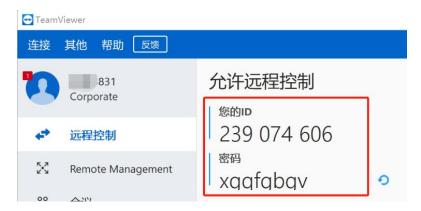

#### Topology:

2.2 Please set the Ethernet adapter IP address to 192.168.8.2, set subnet mask to 255.255.255.0 and set the default gateway as empty.

- 2.3 Please run TeamViewer or AnyDesk on your PC, or you may specified other remote control software. We prefer Teamviewer as we have commercial version(your Teamviewer version doesn't have to be commercial version), which will provide faster and more stable connection.
- 2.4 For Teamviewer, please provide us the ID and password. For AnyDesk, you may provider ID only and accept connection manually, or provide ID and password like teamviewer.

2.5 Since mostly we will need to reach to device backend, so please prepare Putty or Security CRT for SSH access.

Finally, thank you in advanced for your cooperation!

-END-