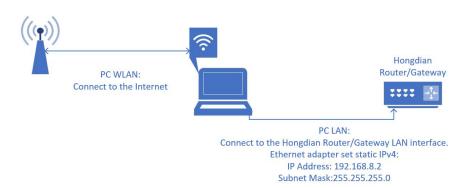

## 2 Description

Please setup your PC and device like this:

2.1 Please let the PC connect to the Internet through WiFi (Please don't use 192.168.8.0 network segments in WiFi subnet), the Ethernet adapter of PC connect to the LAN port of Hongdian Router.

#### Topology:

2.2 Please set the Ethernet adapter IP address to 192.168.8.2, set subnet mask to 255.255.255.0 and set the default gateway as empty.

- 2.3 Please run TeamViewer or AnyDesk on your PC, or you may specified other remote control software. We prefer Teamviewer as we have commercial version(your Teamviewer version doesn't have to be commercial version), which will provide faster and more stable connection.
- 2.4 For Teamviewer, please provide us the ID and password. For AnyDesk, you may provider ID only and accept connection manually, or provide ID and password like teamviewer.