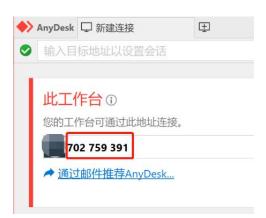

#### Topology:

2.2 Please set the Ethernet adapter IP address to 192.168.8.2, set subnet mask to 255.255.255.0 and set the default gateway as empty.

- 2.3 Please run TeamViewer or AnyDesk on your PC, or you may specified other remote control software. We prefer Teamviewer as we have commercial version(your Teamviewer version doesn't have to be commercial version), which will provide faster and more stable connection.
- 2.4 For Teamviewer, please provide us the ID and password. For AnyDesk, you may provider ID only and accept connection manually, or provide ID and password like teamviewer.

2.5 Since mostly we will need to reach to device backend, so please prepare Putty or Security CRT for SSH access.

Finally, thank you in advanced for your cooperation!

-END-