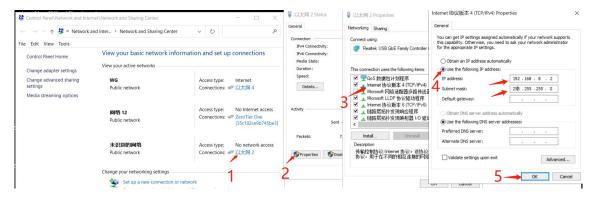

#### Topology:

2.2 Please set the Ethernet adapter IP address to 192.168.8.2, set subnet mask to 255.255.255.0 and set the default gateway as empty.

- 2.3 Please run TeamViewer or AnyDesk on your PC, or you may specified other remote control software. We prefer Teamviewer as we have commercial version(your Teamviewer version doesn't have to be commercial version), which will provide faster and more stable connection.
- 2.4 For Teamviewer, please provide us the ID and password. For AnyDesk, you may provider ID only and accept connection manually, or provide ID and password like teamviewer.