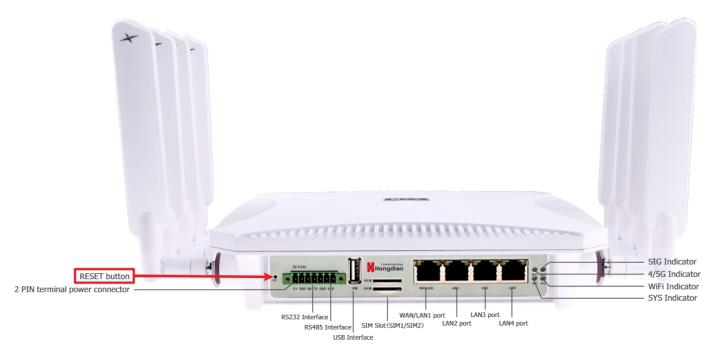

## **2** Description

All the operations of all Hongdian routers are the same. Please depend on your device to find the reset button, general labeled "RST" or "RESET".

For example, the reset button of Hongdian Z1 router is on the red arrow.