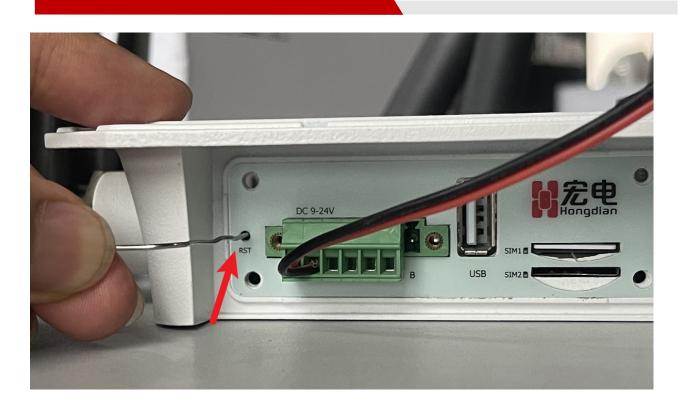

## **2** Description

All the operations of all Hongdian routers are the same. Please depend on your device to find the reset button, general labeled "RST" or "RESET".

For example, the reset button of Hongdian Z1 router is on the red arrow.

#### 2.1. Reboot:

Press the reset button with the Ejection Pin. Do not release it and hold it continuously for 5 seconds.

#### 2.2. Restore factory and reboot:

- 1) Press the reset button with the Ejection Pin. Do not release it and hold it continuously for 10 seconds.
- 2) Please do not press again after release the reset button within 3 seconds.
- 2.3. Clear the patch, restore the factory settings and restart:
  - 1) Press the reset button with the Ejection Pin. Do not release it and hold it continuously for more than 5 seconds.
  - 2) Repeat step 1 three times, the interval between two presses is less than 3 seconds.

3) Exception: If the previous two times are completed and the reset button is not pressed again within 3 seconds, the patch is not cleared, and the router is restored factory and reboot.

-END-