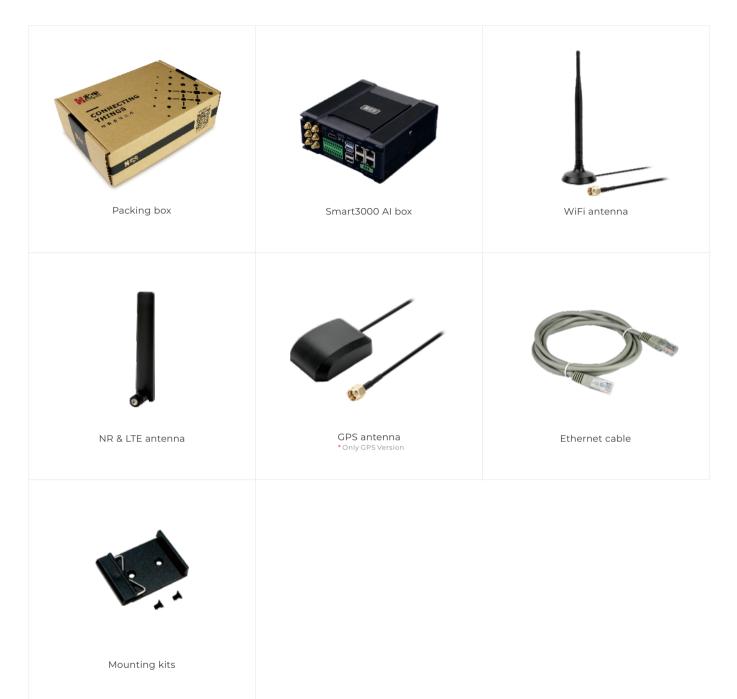

| Storage Temperature | -40 ~ +80 °C            |
| Relative Humidity            | 0~90%(no condensation)                                                                                                                                                                                                            |                     |                         |
|                              |                                                                                                                                                                                                                                   |                     |                         |

### Appearance



# Packing list





### HONGDIAN CORPORATION

**T** +86-755-88864288-2 **F** +86-755-83404677 **E** sales@hongdian.com **W** www.hongdian.com

A Tower A, Hongdian Building, 100 Huabao Road, Pinghu, Longgang District, Shenzhen, China