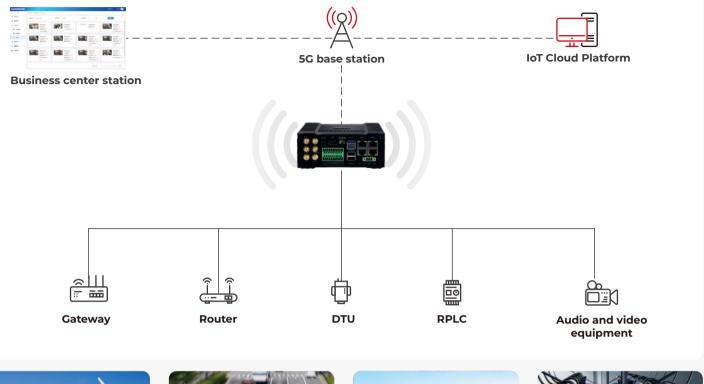

## 📕 Topology diagram

Smart power

Smart transportation

Smart construction site

Smart gas