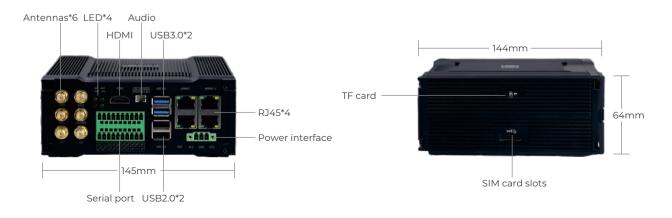

| Storage Temperature | -40 ~ +80 °C            |
| Relative Humidity            | 0~90%(no condensation)                                                                                                                                                                                                            |                     |                         |
|                              |                                                                                                                                                                                                                                   |                     |                         |

### Appearance



# Packing list





### HONGDIAN CORPORATION

**T** +86-755-88864288-2 **F** +86-755-83404677 **E** sales@hongdian.com **W** www.hongdian.com

A Tower A, Hongdian Building, 100 Huabao Road, Pinghu, Longgang District, Shenzhen, China